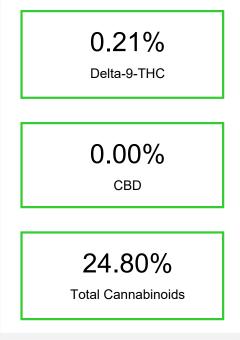

# Cannabinoid Profile

% wt

0.049

0.397

0.213

24.14

24.80

Cannabinoid

Delta-9-THC

**Total Cannabinoids** 

CBDA

CBGA

THCA