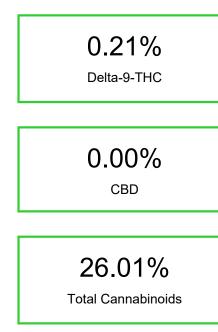

### Cannabinoid Profile by HPLC

Cannabinoid % wt mg/g CBDA 0.072 0.72 CBGA 1.426 14.26 CBG 0.107 1.07 THCVa 1.12 0.112 Delta-9-THC 0.208 2.08 THCA 24.09 240.87 **Total Cannabinoids** 26.01 260.1 **Calculated Total THC** 213.32 21.33 **Calculated CBD Yield** 0.06 0.63 Calculated Total THC = Delta-9-THC + 0.877 \* THCA Calculated Maximum CBD Yield = CBD + 0.877 \* CBDA

## Cannabinoid Profile