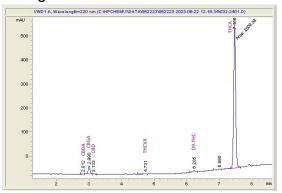

#### Chromatogram

### Cannabinoid Profile by HPLC

Cannabinoid % wt mg/g CBDA 0.072 0.72 CBGA 1.426 14.26 CBG 0.107 1.07 THCVa 1.12 0.112 Delta-9-THC 0.208 2.08 THCA 24.09 240.87 **Total Cannabinoids** 26.01 260.1 **Calculated Total THC** 213.32 21.33 **Calculated CBD Yield** 0.06 0.63 Calculated Total THC = Delta-9-THC + 0.877 \* THCA Calculated Maximum CBD Yield = CBD + 0.877 \* CBDA

CBDA CBGA

CBG

THCV Delta- THCA a 9-THC

a 9-THC 0.072 1.426 0.107 0.112 0.208 24.087

Marin Analytics, LLC 250 Bel Marin Keys Blvd, Suite D4 Novato, CA 94949

833-321-TEST / info@marinanalytics.com

Dara Biancald